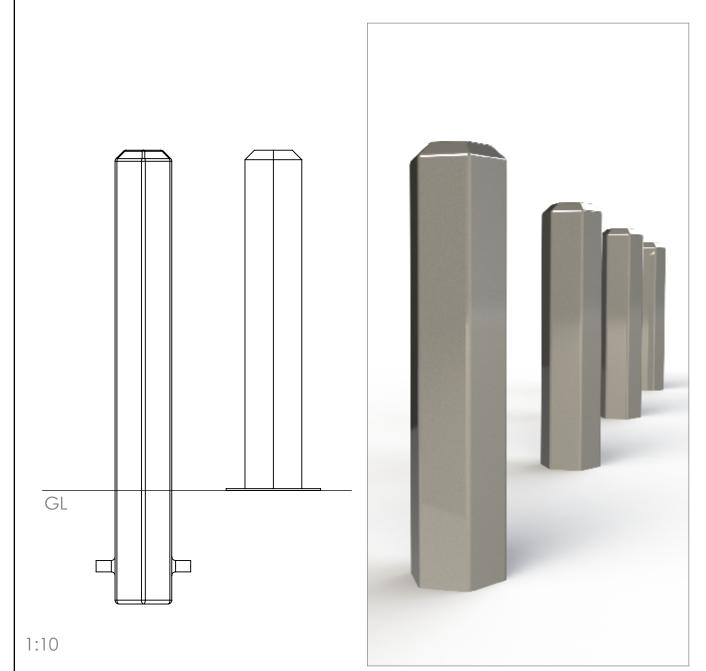

## **Bollards** | ASF 007 Hexagonal Steel Bollard

**Material:** 

Dimension:

Height:

**Standard Finish:** 

**Optional Finish:** 

Ram Raid Options:

**Visibility Bands:** 

**Bespoke Options:** 

Manufactured in 275 carbon steel from recycled sources

150mm section. Also available in 200mm section

Bollards are manufactured either 1200mm long (900mm above ground) or 1500mm long (1000mm above ground) All other bollard sizes are available if required